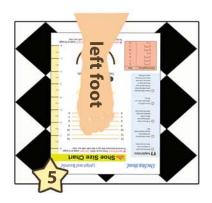

# How to Measure Your Child's Feet 👣

#### **Print our Shoe Sizing Chart at 100%.** (Make sure your printer's Page Scaling option is set to "None".)

**To ensure your printout is accurate**, measure the printed ruler with a real ruler. The printer ruler should be exactly 8" long.

Leaps and Bounds

Ask your child to stand against a wall, in a room with hard flooring (not carpet).

Position the printout under one of your child's feet, making sure your child's weight is evenly distributed. Line your child's heel up with the heel of your printout and measure.

Then measure the other foot the same way. If the sizes differ, order the larger shoe size.

Got Questions? We're here to help! Email **customerservice@onestepahead.com** or call **1-800-950-5120**