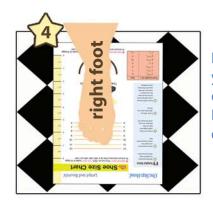

# Shoe Size Chart

TIMPORTANT: Print out at 100%. Make sure your printer's Page Scaling option is set to "None". To ensure accuracy line up a real ruler with our ruler.

👣 helpful hints

- Kids' feet grow fast, so measure every time you buy shoes.
- Since everyone has one larger foot, always measure both feet.
- If the toes of your child's larger foot falls on a line between two sizes, order the larger size.
- If your child will wear socks with the shoes, he/she should wear the same type of socks he or she will wear with the shoes you're ordering.

| Foot Length (in.)    | Size |
|----------------------|------|
| 4 <sup>7/8</sup> ″ L | 5    |
| 5 <sup>1/4</sup> ″ L | 6    |
| 5 <sup>5/8</sup> ″ L | 7    |
| 5 <sup>7/8</sup> ″ L | 8    |
| 6 <sup>1/8</sup> ″ L | 9    |
| 6 <sup>1/2</sup> ″ L | 10   |
| 6 <sup>3/4</sup> " L | 11   |
| 7 <sup>1/8</sup> " L | 12   |
| 7 <sup>1/2</sup> " L | 13   |
| 7 <sup>3/4</sup> " L | 1    |
| 8 <sup>1/8</sup> " L | 2    |
| 8 <sup>1/2</sup> " L | 3    |

5 4 3 Stay-Put Adjustable Swim Shoes 2 1 heel Line up ruler here

Got Questions? We're here to help! Email customerservice@onestepahead.com or call 1-800-950-5120