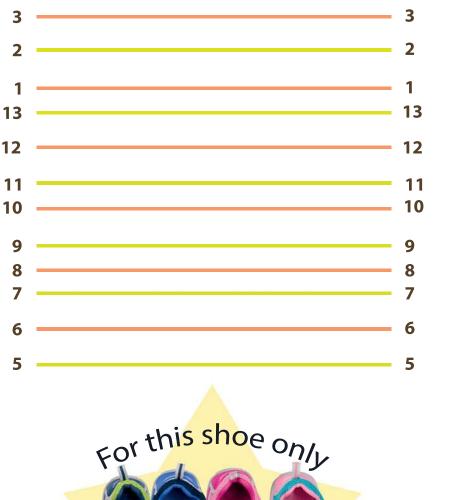

# Shoe Size Chart

TIMPORTANT: Print out at 100%. Make sure your printer's Page Scaling option is set to "None". To ensure accuracy line up a real ruler with our ruler.

👣 helpful hints

- Kids' feet grow fast, so measure every time you buy shoes.
- Since everyone has one larger foot, always measure both feet.
- If the toes of your child's larger foot falls on a line between two sizes, order the larger size.
- If your child will wear socks with the shoes, he/she should wear the same type of socks he or she will wear with the shoes you're ordering.

#### **Print our Shoe Sizing Chart at 100%.** (Make sure your printer's Page Scaling option is set to "None".)

**To ensure your printout is accurate**, measure the printed ruler with a real ruler. The printer ruler should be exactly 8" long.