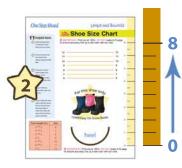

Leaps and Bounds

Ask your child to stand against a wall, in a room with hard flooring (not carpet).

Position the printout under one of your child's feet, making sure your child's weight is evenly distributed. Line your child's heel up with the heel of your printout and measure.