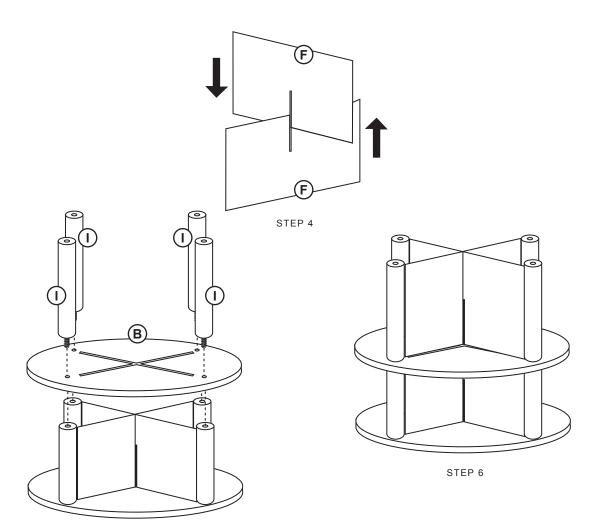

# Hardware and Parts

1.2"\_\_\_\_\_\_ (30mm) (16)

Page 2 of 3

STEP 2

STEP 5

STEP 10

One Step Ahead • Northbrook, IL 60062 • 1-888-557-3851 • www.onestepahead.com