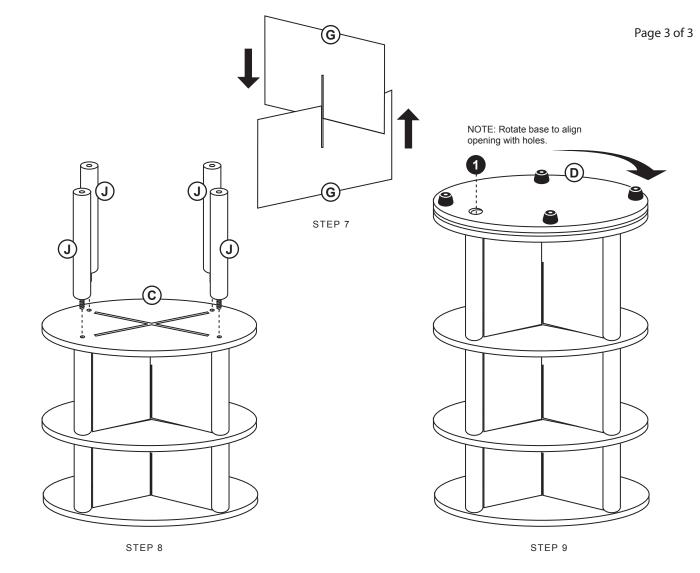

# Hardware and Parts

1.2"\_\_\_\_\_\_ (30mm) (16)

Page 2 of 3

STEP 2

STEP 5

STEP 10

One Step Ahead • Northbrook, IL 60062 • 1-888-557-3851 • www.onestepahead.com