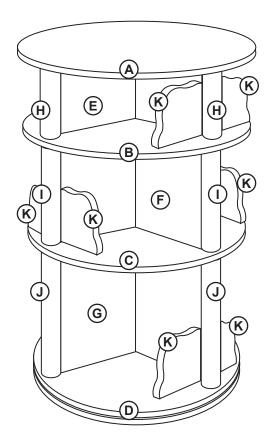

# Hardware and Parts

1.2"\_\_\_\_\_\_ (30mm) (16)

Page 2 of 3

STEP 2

STEP 5

STEP 10

One Step Ahead • Northbrook, IL 60062 • 1-888-557-3851 • www.onestepahead.com