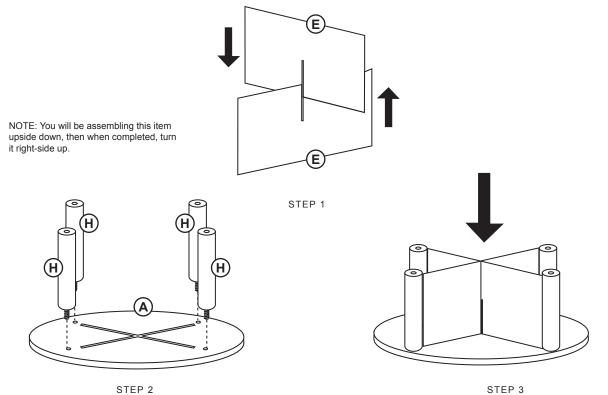

# Hardware and Parts

1.2"\_\_\_\_\_\_ (30mm) (16)

Page 2 of 3

STEP 2

STEP 5

STEP 10

One Step Ahead • Northbrook, IL 60062 • 1-888-557-3851 • www.onestepahead.com