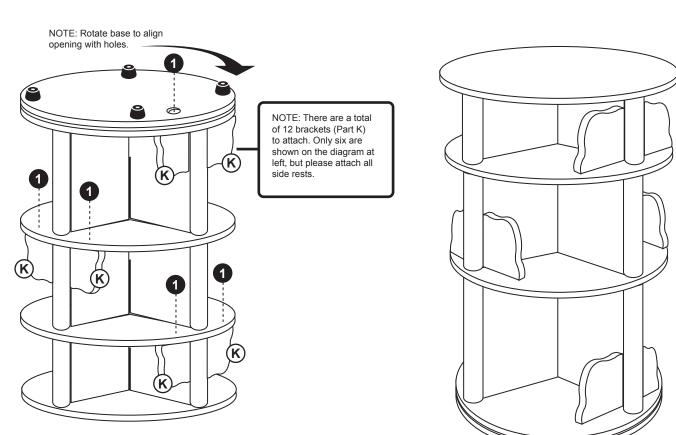

# Hardware and Parts

1.2"\_\_\_\_\_\_ (30mm) (16)

Page 2 of 3

STEP 2

STEP 5

STEP 10

One Step Ahead • Northbrook, IL 60062 • 1-888-557-3851 • www.onestepahead.com