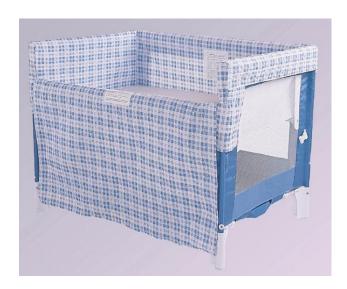

## **IMPORTANT SAFETY RECALL**

Arm's Reach Concepts, Inc. "Original" and "Universal" Co-Sleeper® brand, manufactured from 1997-2001

Model nos. beginning with: 8108, 8133, 8111, 8112, 8199, and 8311

**Manufacture years:** 1997, 1998, 1999, 2000, and 2001

## Using the product without the fabric liner properly attached creates a risk of suffocation.

Contact Arm's Reach Concepts, Inc. at

(800) 954 9353

or visit <u>www.armsreach.com/instructions</u> to view and download assembly instructions, to receive a warning label, and to notify the company if you are missing the liner or other parts of the product.