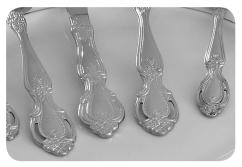

## 45-Piece Estate Flatware Set with Gold-Plated Accents

Thank you for purchasing your Estate Gold-Accented Flatware Set!

We guarantee that it will perform to the highest standard, with all the quality you rely on from Wards. Estate flatware features a vintage style that remains elegant, timeless and reminiscent of yesteryear. The scalloped, ornate handles add just the right touch to take you from a casual to a formal setting.